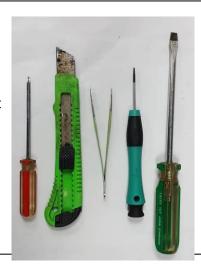

## **Disassembly Tools**

Tools Used for Manual Philips Screwdriver

Knife

Disassembly

Tweezers

hexalobular socket

screwdriver

Flathead

screwdriver