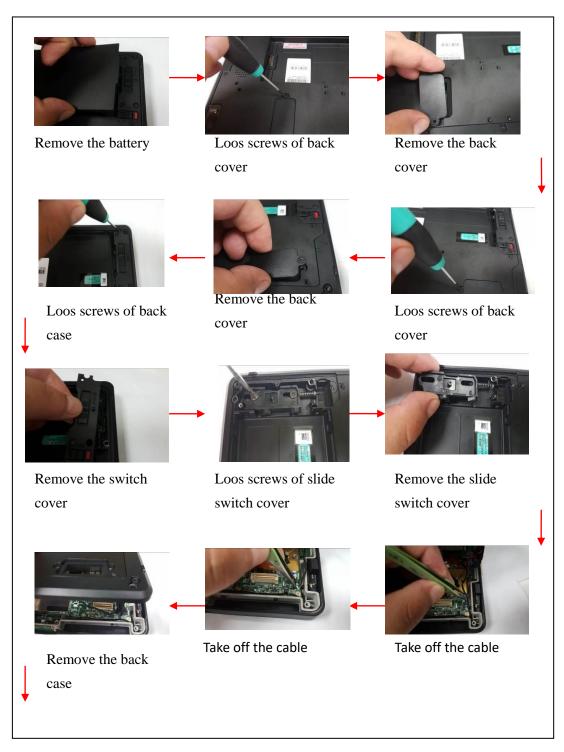

## **Luna3 Disassemble SOP**

Prepared by: Edison Yang

Issued on: 2023/6/11

**Luna3 Dissemble Process** 

Remark : 1: S.S.T means selective treatment from Annex VII of the WEEE Directive

Remark: S.S.T. means selective treatment from Annex VII of the WEEE Directive