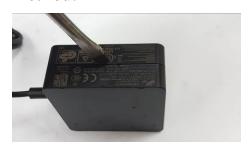

## The external power adapter enclosure separated/removed related method.

Remark: S.S.T. means the selective treatment from Annex VII of the WEEE Directive

(S.S.T.)

(S.S.T)