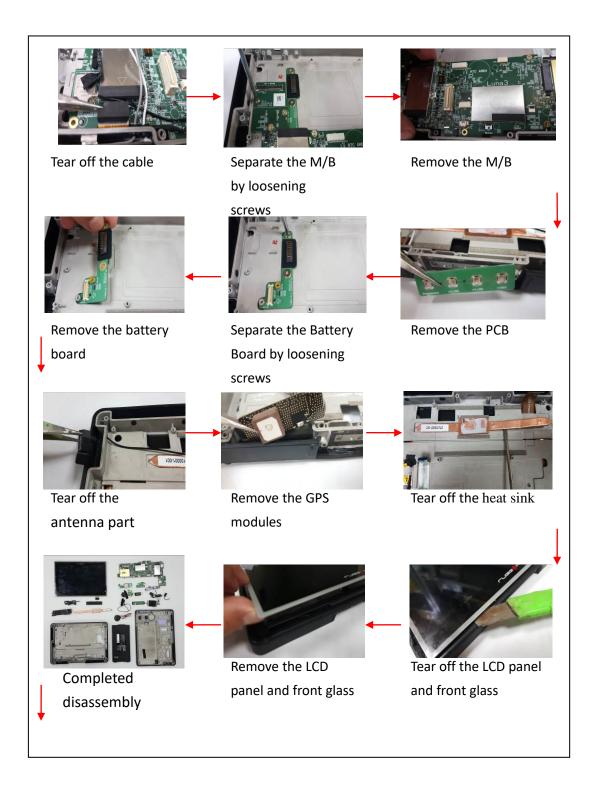

## **Luna3 Disassemble SOP**

Prepared by: Edison Yang

Issued on: 2023/6/11

**Luna3 Dissemble Process** 

Remark : 1: S.S.T means selective treatment from Annex VII of the WEEE Directive

Remark: S.S.T. means selective treatment from Annex VII of the WEEE Directive