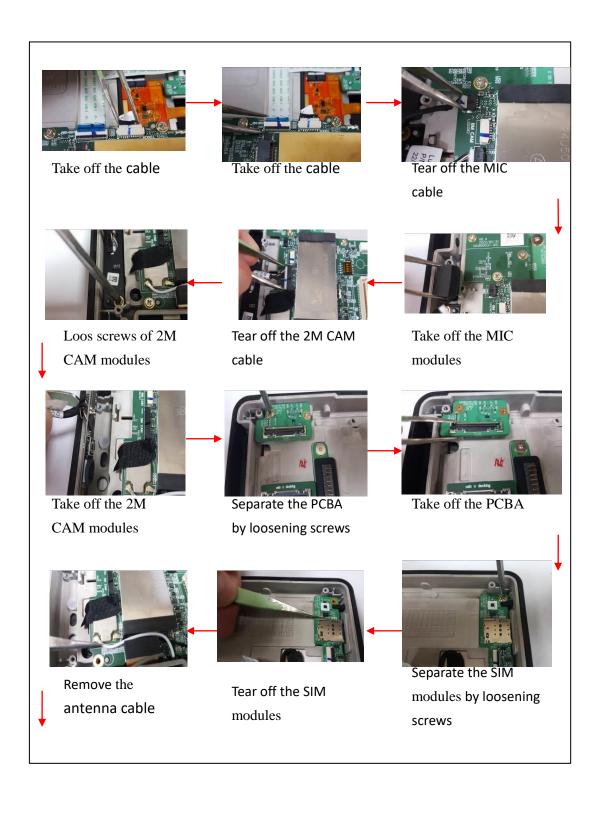

## **Luna3 Disassemble SOP**

Prepared by: Edison Yang

Issued on: 2023/6/11

**Luna3 Dissemble Process** 

Remark : 1: S.S.T means selective treatment from Annex VII of the WEEE Directive

Remark: S.S.T. means selective treatment from Annex VII of the WEEE Directive