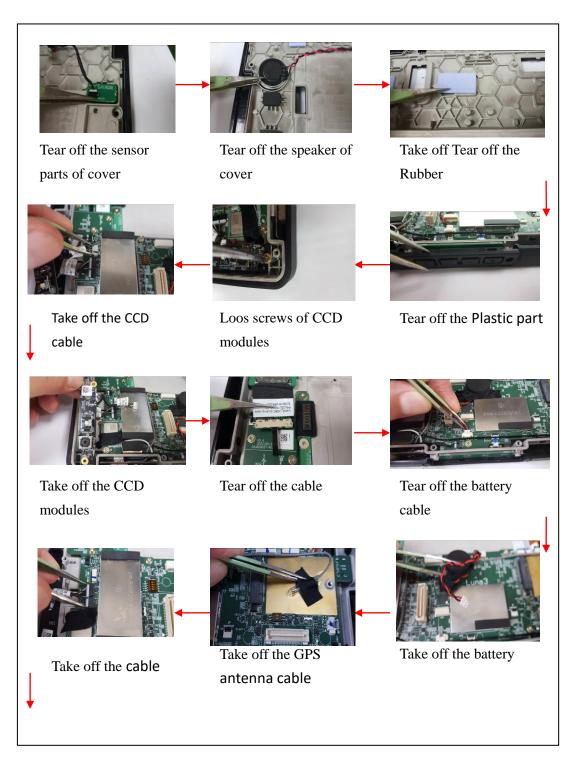

## **Luna3 Disassemble SOP**

Prepared by: Edison Yang

Issued on: 2023/6/11

**Luna3 Dissemble Process** 

Remark : 1: S.S.T means selective treatment from Annex VII of the WEEE Directive

Remark: S.S.T. means selective treatment from Annex VII of the WEEE Directive